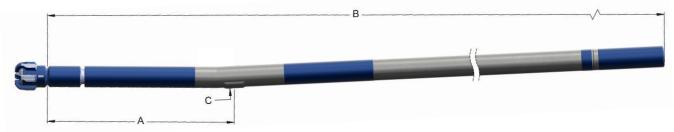

## **725HT-ML 7/8 Lobe 8.5 Stage TECHNICAL SPECIFICATIONS**

| <b>Motor Dimensions</b>       |   |            |        |  |  |  |
|-------------------------------|---|------------|--------|--|--|--|
|                               |   |            |        |  |  |  |
| Bit to Bend                   | Α | 50.9 in    | 1.29 m |  |  |  |
| Bit to Top Sub                | В | 415 in     | 10.5 m |  |  |  |
| Radius @ Pad                  | С | 3.91 in    | 99 mm  |  |  |  |
| Straight/Slick Motor OD       |   | 7.25 in    | 184 mm |  |  |  |
| <b>Top Connection Options</b> |   | NC46, NC50 |        |  |  |  |
| <b>Bottom Connection</b>      |   | 4.5 Reg    |        |  |  |  |