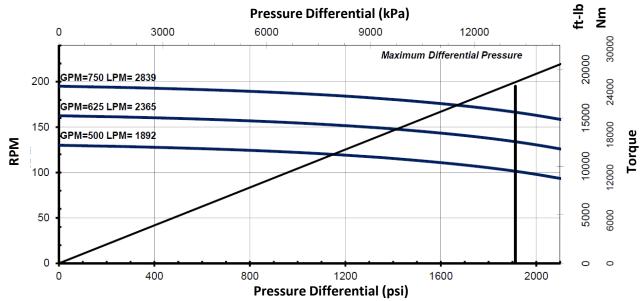

## **Performance Details**

|                                  | NBR-HR       |            |  |
|----------------------------------|--------------|------------|--|
| <b>Max Differential Pressure</b> | 2,000 psi    | 13,800 kPa |  |
| Max Torque                       | 19,540 Ft-Lb | 26,500 Nm  |  |
| Stall Torque                     | 30,770 Ft-Lb | 41,800 Nm  |  |
| Stall Differential Pressure      | 3,150 psi    | 21,700 kPa |  |
|                                  |              |            |  |

| · c. ioi manec opecinications |                |                    |  |  |  |
|-------------------------------|----------------|--------------------|--|--|--|
| Speed Ratio                   | 0.260 Rev/Gal  | (0.0687 Rev/Liter) |  |  |  |
| Speed Range                   | 100 to 200 rpm |                    |  |  |  |
| Flow Range                    | 400 to 750 GPM | (1520 to 2840 Lpm) |  |  |  |
| Bearing Load (Dynamic)        | 96,200 Lbs     | 42,792 daN         |  |  |  |
| Bearing Load (Static)         | 451,120 Lbs    | 200,668 daN        |  |  |  |
| Max Overpull                  | 855,000 Lbs    | 380,323 daN        |  |  |  |
| Max Overpull for Re-Run       | 595,000 Lbs    | 264,669 daN        |  |  |  |
|                               |                |                    |  |  |  |